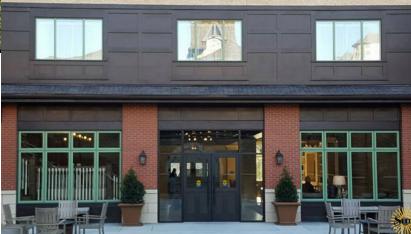

## **Antler Hill**

Asheville, North Carolina

PROJECT TYPE: HOTEL

**BUILDER:** WHITING-TURNER

ARCHITECT: PGAV

DESTINATIONS, PECKHAM
GUYTON ALBERS & VIETS, INC.

**SUN WINDOWS PRODUCTS** 

**USED**: EXTRUDED ALUMINUM CLAD WOOD DIRECT SET WINDOWS

## **Project Description**

Antler Hill Village Hotel is a luxury hotel located on the grounds of the Biltmore Estate in Asheville, North Carolina. Sun Windows was specified for this high profile project.