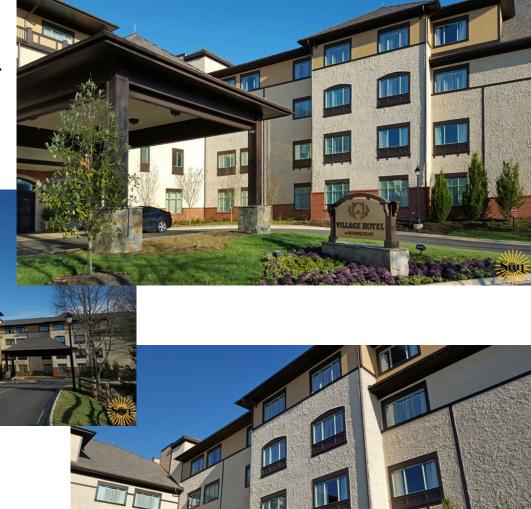

## **Project Description**

Antler Hill Village Hotel is a luxury hotel located on the grounds of the Biltmore Estate in Asheville, North Carolina. Sun Windows was specified for this high profile project.

## Unique Solutions and Obstacles

This was a large project requiring 7 semi-trailer loads of windows. Sun worked in perfect coordination with the contractor and installer, delivering windows on time and as needed. This successful coordination helped in making an on schedule opening and a happy developer/owner.