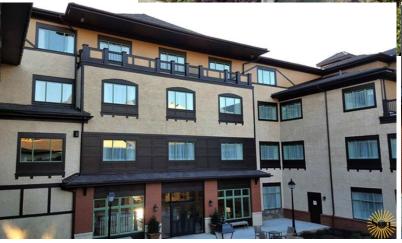

## **Antler Hill**

Asheville, North Carolina

PROJECT TYPE: HOTEL

**BUILDER:** WHITING-TURNER

ARCHITECT: PGAV

DESTINATIONS, PECKHAM
GUYTON ALBERS & VIETS, INC.

**SUN WINDOWS PRODUCTS** 

**USED**: EXTRUDED ALUMINUM CLAD WOOD DIRECT SET WINDOWS

## **Project Description**

Antler Hill Village Hotel is a luxury hotel located on the grounds of the Biltmore Estate in Asheville, North Carolina. Sun Windows was specified for this high profile project.