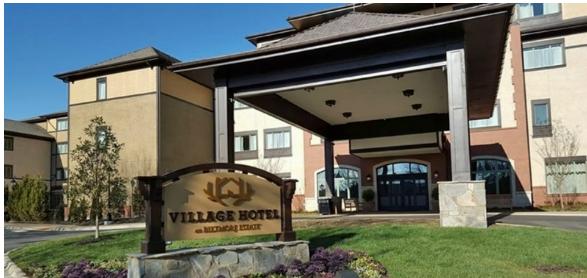

## **Antler Hill**

Asheville, North Carolina

PROJECT TYPE: HOTEL

**BUILDER:** WHITING-TURNER

ARCHITECT: PGAV

DESTINATIONS, PECKHAM
GUYTON ALBERS & VIETS, INC.

**SUN WINDOWS PRODUCTS** 

**USED**: EXTRUDED ALUMINUM CLAD WOOD DIRECT SET WINDOWS

## **Project Description**

Antler Hill Village Hotel is a luxury hotel located on the grounds of the Biltmore Estate in Asheville, North Carolina. Sun Windows was specified for this high profile project.