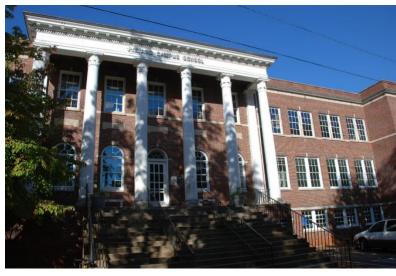

## **Project Description**

Homer Pittard Campus School is an elementary school located on the campus of Middle Tennessee State University in Murfreesboro, Tennessee. The products used were Double Hung pocket replacement windows, which means that the existing frame was still used.