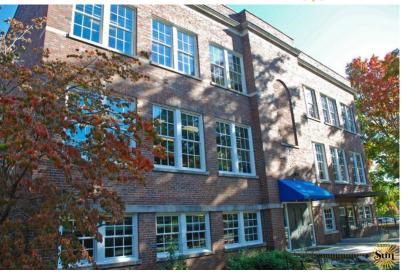

## Homer Pittard Campus School

Murfreesboro, Tennessee

PROJECT TYPE: REPLACEMENT

**INSTALLER: 5-STAR SYSTEMS** 

Sun Windows Products

USED:

POCKET REPLACEMENT DOUBLE HUNG WINDOWS

## **Project Description**

Homer Pittard Campus School is an elementary school located on the campus of Middle Tennessee State University in Murfreesboro, Tennessee. The products used were Double Hung pocket replacement windows, which means that the existing frame was still used.