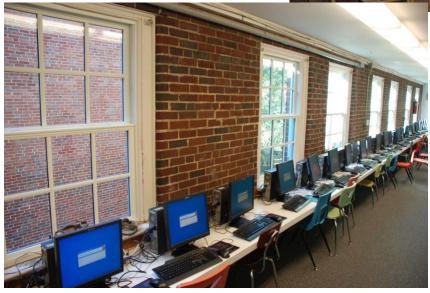

## **Project Description**

Homer Pittard Campus School is an elementary school located on the campus of Middle Tennessee State University in Murfreesboro, Tennessee. The products used were Double Hung pocket replacement windows, which means that the existing frame was still used.

## Unique Solutions and Obstacles

Despite the paint and asbestos abatement, the project was completed during the school's 8-day spring break. It required tight coordination between Sun and the contractor. The contractors worked day and night to get the project completed before the break was over. The school principal told us no one believed the project would actually be finished when they came back to school. The principal, teachers, and staff of the school were all flooded with emotions of happiness at how well the project was done in such a short amount of time.