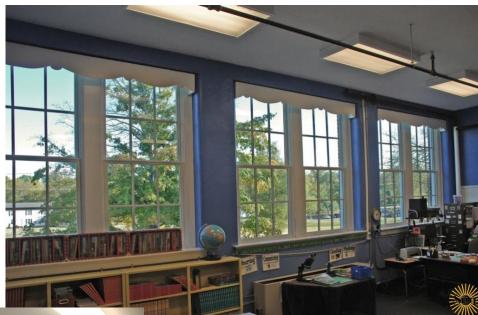

## **Project Description**

Homer Pittard Campus School is an elementary school located on the campus of Middle Tennessee State University in Murfreesboro, Tennessee. The products used were Double Hung pocket replacement windows, which means that the existing frame was still used.

## Unique Solutions and Obstacles

Despite the paint and asbestos abatement, the project was completed during the school's 8-day spring break. It required tight coordination between Sun and the contractor. The contractors worked day and night to get the project completed before the break was over. The school principal told us no one believed the project would actually be finished when they came back to school. The principal, teachers, and staff of the school were all flooded with emotions of happiness at how well the project was done in such a short amount of time.