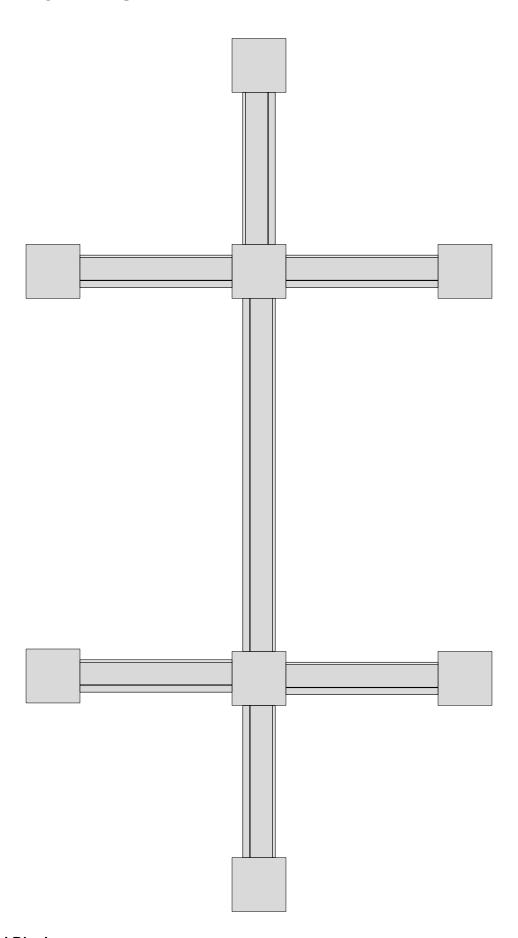

#### 9 Unit H-Shaped Display

One double door unit with Eight single window units with four End Column Supports, four Corner Supports and two Tee Column Supports.

Approximately: 13.5' x 7.5"