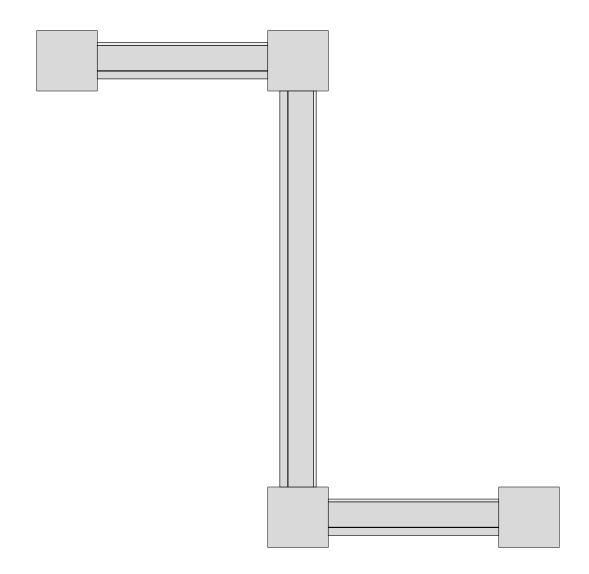

#### 5 Unit S-Shaped Display

Two double door units with Three single window units and four Corner Supports and two End Columns. Approximately:  $14' \times 52''$