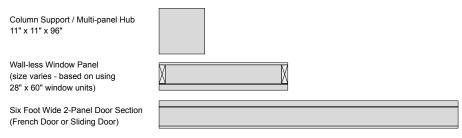

# Modular Display System - Condensed Panel Version Uses Column Supports along with a six foot door wall panel and wall-less window panels to form various configurations for a flexible layout display system.

#### **Main Components**