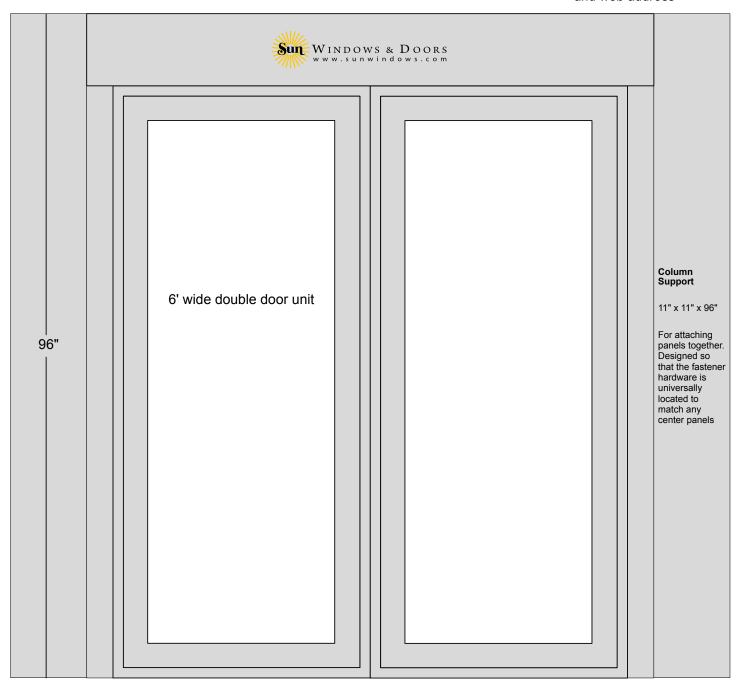

## **Double Door Panel System,**

#### **Top Sign Panel**

1/2" thick MDF Panel painted to match columns with Sun Logo, Name and web address

#### Column Support

Has mounting hardware for fastening wall panels together or as end column top down view

11"w x 11"d x 96"h