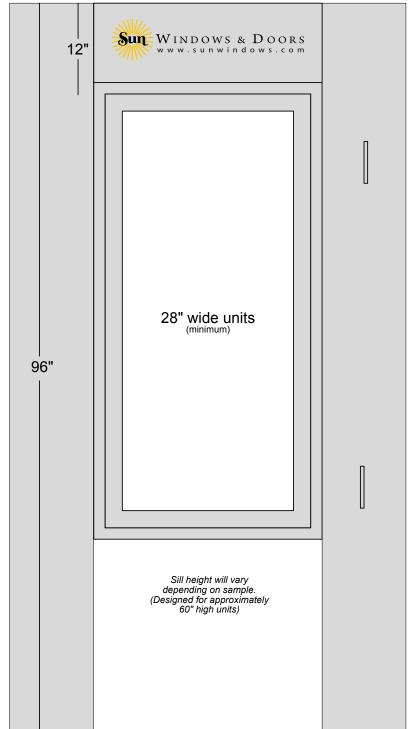

#### **Top Sign Panel**

1/2" thick MDFRanel painted to match columns with Sun Logo, Name and web address

Keep all head heights the same

Inserts between columns at top

#### **Column Support**

11"w x 11"d x 96"h

For attaching panel together. Designed so that fastening hardware is universally located to match any center panels.

### **Column Support**

Has mounting hardware for fastening two wall panels together or as end column top down view

11"w x 11"d x 96"h