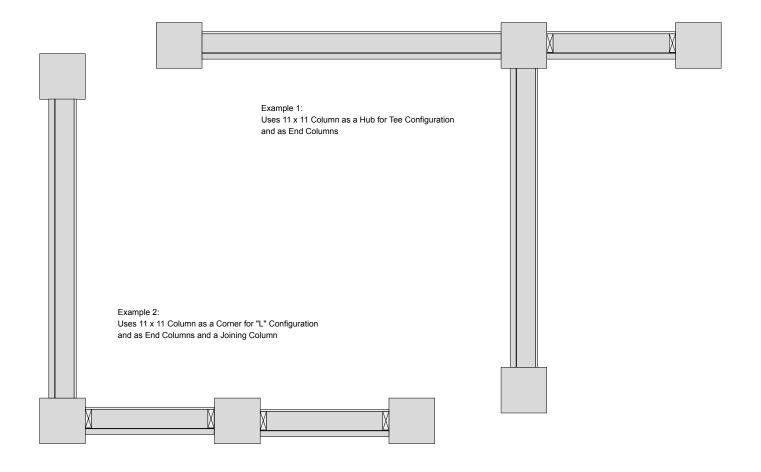

#### Configurations

Awide range of layout configurations can be created using these basic components. Our Team can help you develop a layout based on your size constraints and the product samples you wish to include in your display.

#### 7 Unit H-Shaped Display

One double door unit with Six single window units with End Column Supports and Two Central Column Supports. Approximately: 13.5' x 6.5'

#### 9 Unit H-Shaped Display

One double door unit with Eight single window units with four End Column Supports, four Corner Supports and two Tee Column Supports.

Approximately: 13.5' x 7.5"

#### 5 Unit S-Shaped Display

Two double door units with Three single window units and four Corner Supports and two End Columns. Approximately:  $14' \times 52''$