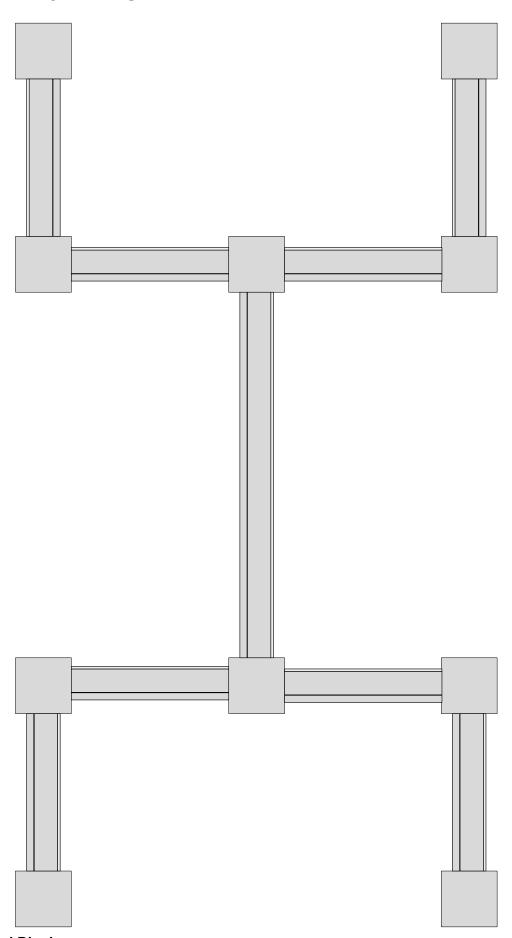

#### 7 Unit H-Shaped Display

One double door unit with Six single window units with End Column Supports and Two Central Column Supports. Approximately: 13.5' x 6.5'