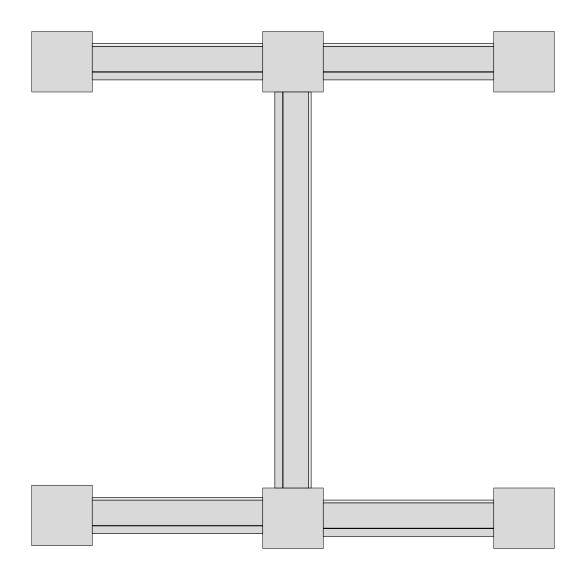

#### 9 Unit H-Shaped Display

One double door unit with Eight single window units with four End Column Supports, four Corner Supports and two Tee Column Supports.

Approximately: 13.5' x 7.5"