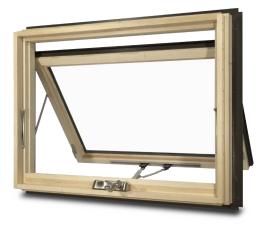

## Sun USA Awning

Awning windows are similar to Casements with the exception of their sashes opening outward from the bottom of the window with pivot points near the top.

A dual lever latching system releases the left and right side sash latches. A folding operator handle accesses the crank-out mechanism to open and close the sash.