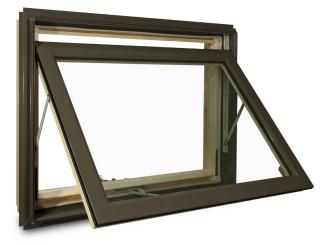

## Sun USA Awning

Awning windows are similar to Casements with the exception of their sashes opening outward from the bottom of the window with pivot points near the top.

A dual lever latching system releases the left and right side sash latches. A folding operator handle accesses the crank-out mechanism to open and close the sash.

Common configurations include an Awning with a Fixed Lite above it or up to four Awnings mulled on top of each other. Other combinations are possible.

The standard jamb depth is 4-9/16". A jamb depth of 6-9/16" is achieved with 2" extensions.