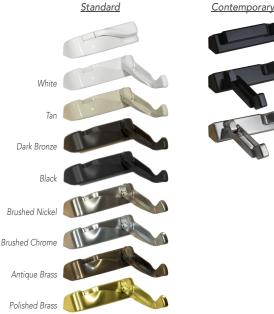

## Hardware Finishes

- Standard Finishes: White, Tan, Dark Bronze, Black
- Upgrade Finishes: Brushed Chrome, Brushed Nickel, Antique Brass, Polished Brass

Upgrade finishes available at additional cost.